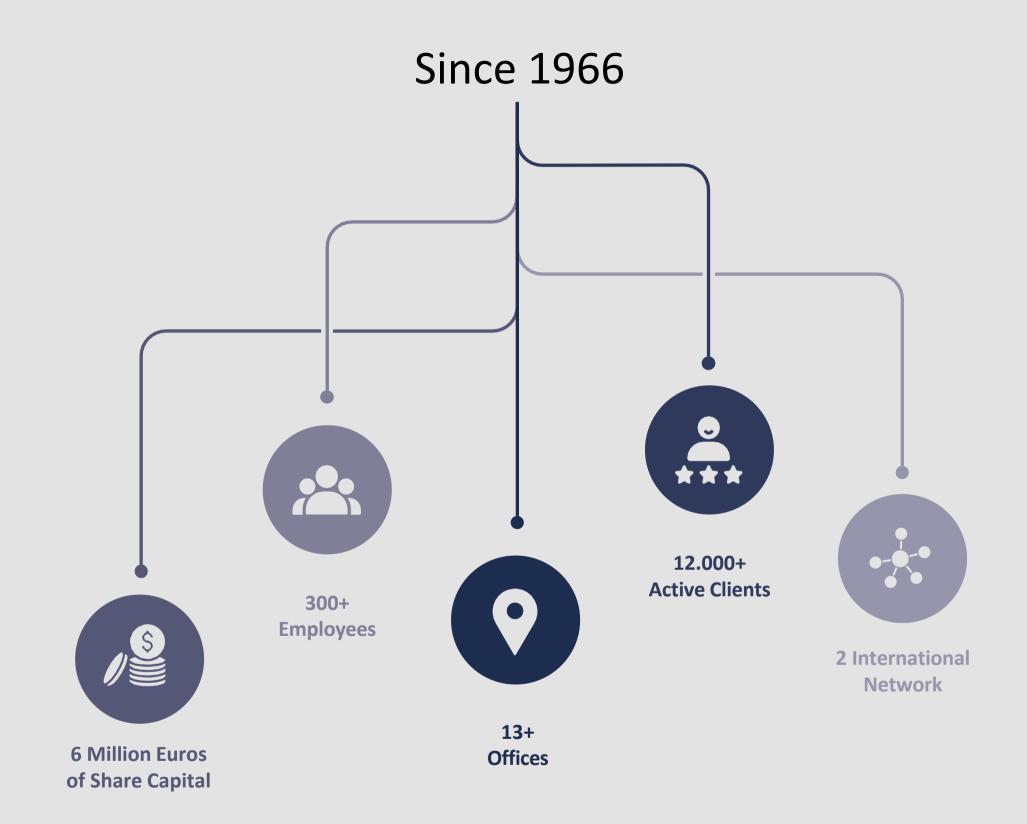

#### www.praxi.praxi

**PRAXI** is a group of leading Italian consulting companies with more than 300 employees, 13 offices in Italy and a worldwide presence through 2 proprietary international networks.

Since 1966, PRAXI offers clients an innovative and pragmatic approach, aimed at implementing concrete solutions for their development and growth.

The Group operates in the following areas:

- Management Consulting
- IT Consulting
- Valuations and Advisory
- Human Resources
- Intellectual Property

#### Organizational Size & Structure

With more than 55 years of organizational heritage and 12,000+ clients, PRAXI is a pioneer among Italian consulting companies.